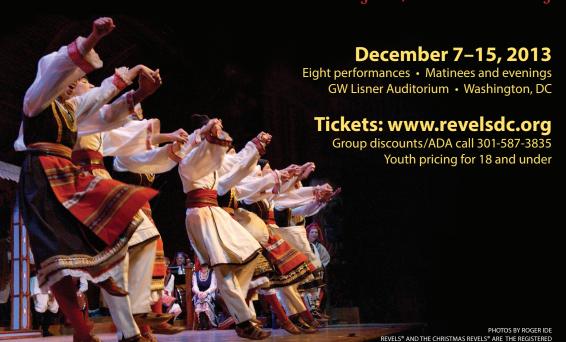

### **Echoes of Thrace**

Music, Dance & Drama of Bulgaria, Greece & Turkey

SERVICE MARKS OF REVELS, INC., WATERTOWN, MA

Our 31st annual celebration of the Winter Solstice harkens back to ancient Thrace—legendary home of Orpheus, Bringer of Music, whose evocative notes open our story. His melodies scatter to the regions of Bulgaria, Greece, Thracian Turkey, and beyond, where each culture shapes them into traditions of its own. Revel with families of an imagined village where these colorful folk traditions weave together. Gather in the village square to celebrate the turning of the year!

Amid a swirl of beautiful costumes, meet iconic folk characters including giant Bulgarian masked *kukeri*; the Thracian "Christmas camel"; and the *kallikantzaroi*, goblins who make trouble during the 12 days of Christmas and are vanquished on Epiphany. Delight in children caroling door-to-door playing on silvery triangles and offering blessings with survachka sticks. Celebrate with familiar Revels songs and singalongs, seasonal carols from Thrace and beyond, thrilling choral arrangements of ancient folk melodies, haunting Slavonic harmonies, fiery instrumentals and folk dances, and a rollicking mummers' play featuring folk characters from the region.

Our cast of over 100 singers, dancers, actors and instrumentalists, ages 8–85, includes our Revels choruses and Washington Revels Brass plus an extraordinary array of folk artists from our featured cultures.